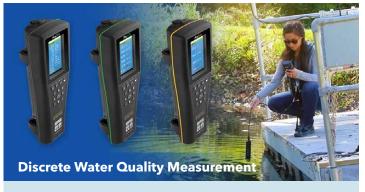

We recognize the demand for highly accurate, defensible data for all critical environmental research applications.

- Professional Series: Portable handheld meters measure current water quality conditions
- Single, dual, and multiparameter options
- Dissolved Oxygen, Conductivity, pH, ORP, Temperature
- Go Digital: ProDSS, ProSwap, and ProSolo offer additional benefits including Optical DO, GPS, Turbidity, Total Algae, and additional communication options