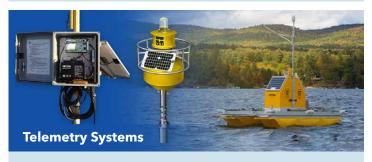

- Ideal for current velocity and/or flow data
- FlowTracker2: Point velocity or wading discharge
- RiverSurveyor: Single or multi-frequency ADCPs

- Live data at your fingertips
- HydroSphere: Web-based data visualization platform can send alerts via text or email
- Completely external to other systems; no security issues for data into/through your database
- ✓ YSI.com/Systems