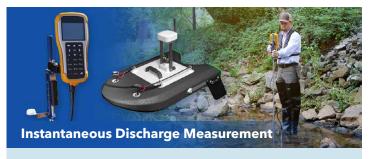

- Ideal for current velocity and/or flow data
- FlowTracker2: Point velocity or wading discharge
- RiverSurveyor: Single or multi-frequency ADCPs

- Live data at your fingertips
- HydroSphere: Web-based data visualization platform can send alerts via text or email
- Completely external to other systems; no security issues for data into/through your database
- ✓ YSI.com/Systems