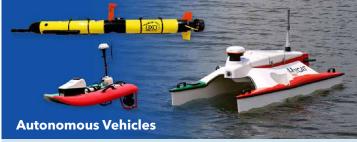

- Set autonomous missions or operate via remote control
- Operate in hard-to-reach locations
- Collect high-quality spatial and temporal data
- Water quality, velocity, bathymetry, side scan sonar, Doppler, GPS, and more on a single platform
- YSI.com/Vehicles