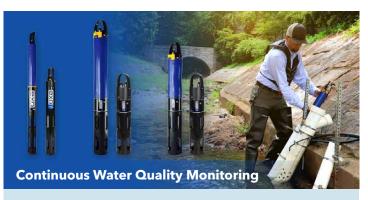

- EXO Multiparameter Sondes: Extended deployments provide more insight into water conditions
- Dissolved Oxygen, Conductivity, pH, ORP, Turbidity, Temperature, Total Algae, fDOM, Rhodamine, and more
- EXO Exclusive: NitraLED UV Nitrate Sensor is the only internally powered, continuous optical nitrate sensor on a multiparameter instrument