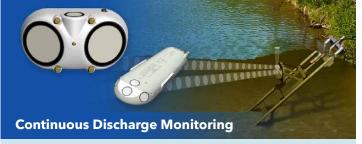

- Short and long-term installation options
- Up-looking or side-looking instruments
- Use in canals, culverts, pipes, streams, and rivers
- Easy maintenance mount for side-lookers
- **✓** YSI.com/SonTek-SL
- ✓ YSI.com/SonTek-IQ